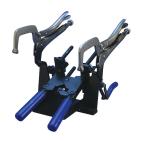

## THIRD RAIL CLAMP ASSEMBLY

## 功能

Specialized frames with handles for connections to third rail

See nVent ERICO Cadweld Mold requirements for specific clamp assembly

## 技术参数

| Table 1/1 |                                     |
|-----------|-------------------------------------|
| 物料号       | 连接类型                                |
| B466      | Base of Inverted Contact/Third Rail |
| C103B     | Contact/Third Rail Base             |
| C103C     | Contact/Third Rail Web              |