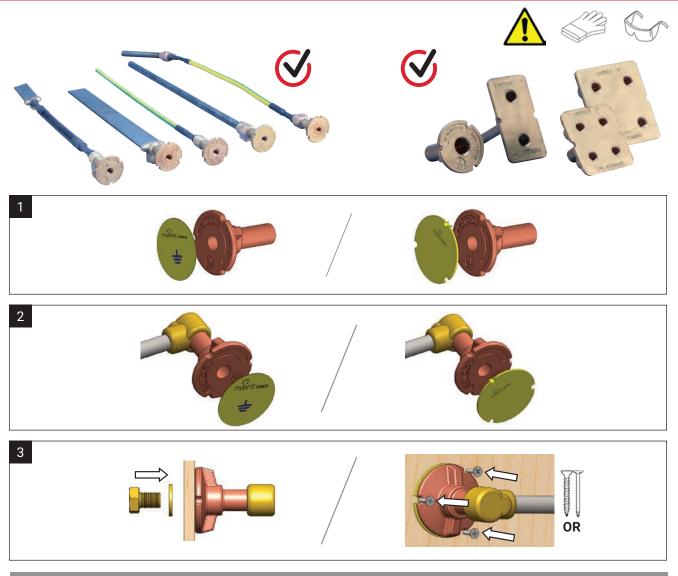

SAFETY INSTRUCTIONS: All governing codes and regulations and those required by the job site must be observed. Always use appropriate safety equipment such as eye protection, hard hat, and gloves as appropriate to the application.