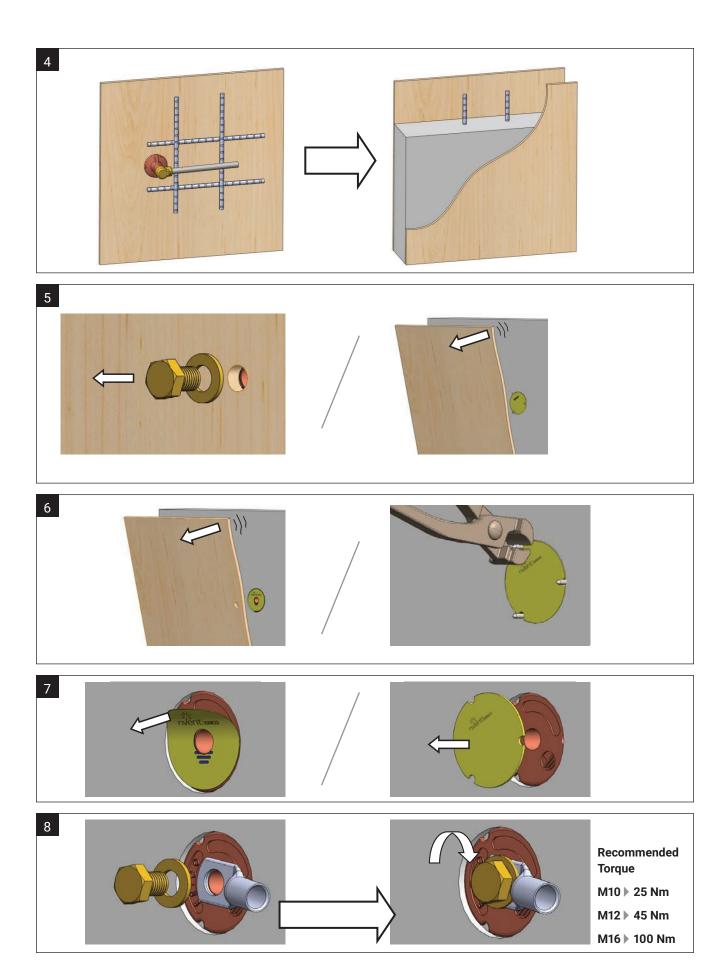

SAFETY INSTRUCTIONS: All governing codes and regulations and those required by the job site must be observed. Always use appropriate safety equipment such as eye protection, hard hat, and gloves as appropriate to the application.