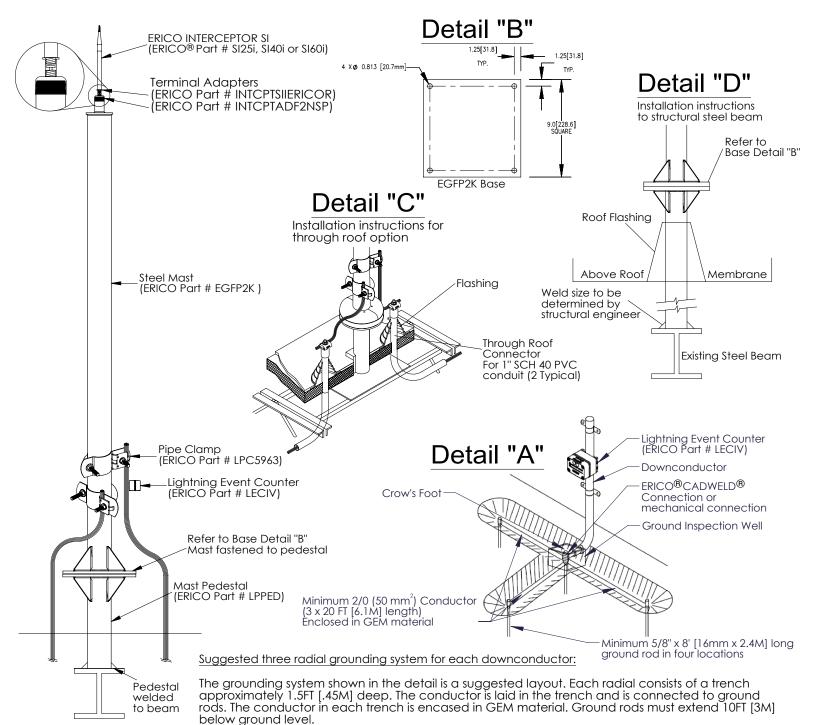

## ERICO® SI INTERCEPTOR SI25i, SI40i or SI60i Installation Instructions for Freestanding Mast With Pedestal

FOR COMPLETE

**GROUNDING SYSTEM** 

REFER TO DETAIL "A'

ERICO is not responsible for field installation of lightning protection systems. The installation integrity of each system should be approved and stamped by a structural professional engineer.