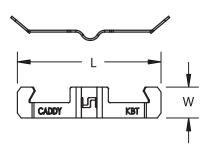

|             |                | L    |      | w    |      |              |
|-------------|----------------|------|------|------|------|--------------|
| Part Number | Article Number | (in) | (mm) | (in) | (mm) | Finish       |
| KBT         | 170011         | 2.9  | 74   | 0.6  | 16   | CADDY ARMOUR |