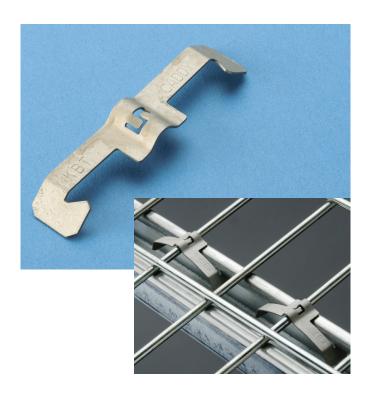

## **FEATURES**

- · Attaches wire basket tray to strut without any additional hardware.
- Fits tray wires from 4mm to 8mm (3/16" to 5/16").
- · No tools required.

The nVent CADDY KBT Wire Basket Tray Clip is an easy-to-install time-saving solution for securely attaching wire basket tray to strut. Simply place the basket tray on top of the strut, position the KBT clip over the tray at the desired position, squeeze the KBT and slide it in place to finish the connection - that simple! The installation is completed without any tools or additional hardware. The KBT Wire Basket Tray Clip is another time-saving solution designed to help the construction industry complete projects faster, easier, and more efficiently.