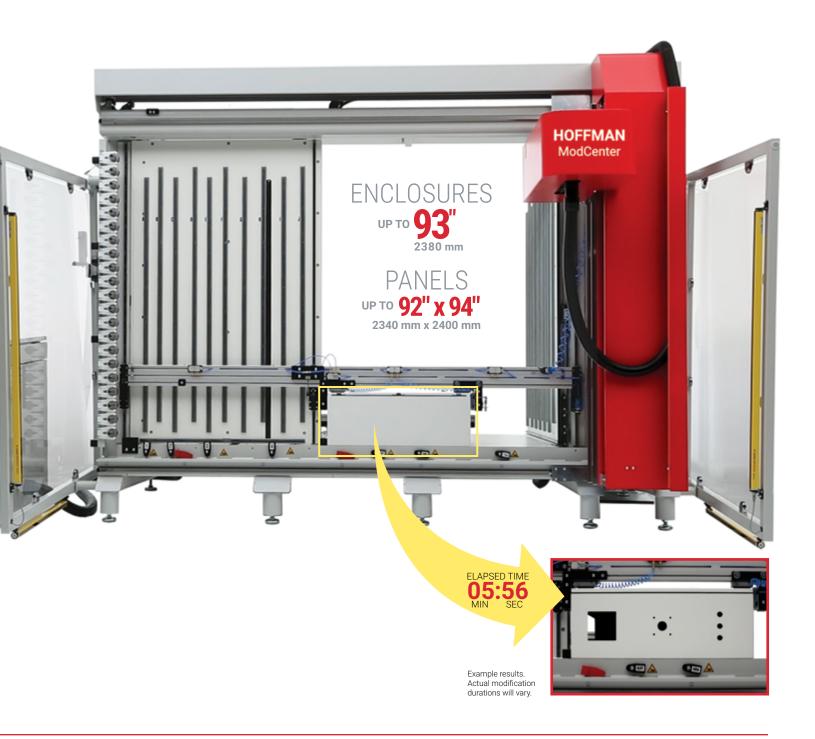

#### LARGEST SIZE HANDLING CAPABILITY

- One- and two-door models accommodate broadest range of enclosure dimensions
- Four ModCenter sizes to choose from with interior clearance for enclosure handling up to 93 in x 86 in

Actual savings are dependent on a variety of factors. Shown above is a good faith estimate, based upon 12 standard enclosures per month.