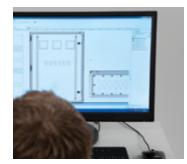

#### **EASY TO USE**

DXF or DWG-based software allows for easy drawing import or drag-and-drop drawing creation.

State-of-the-art controls from Beckhoff® or Siemens®