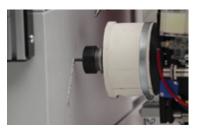

#### Tool magazine holds up to 21 automated tools

- · Perform all necessary drilling, milling, tapping, circular milling and engraving
- · Process materials including mild steel, stainless steel, non-metallic, aluminum, copper and more

#### **BEST-IN-CLASS CUTTING SPEEDS**

High frequency spindle drive enables precise and fast material processing

Minimal lubrication system extends tool life without creating a mess

#### REPEATED PRECISION

Ball screw spindles deliver precise holes and cutouts, as well as for low vibration, high tool life and a long service life