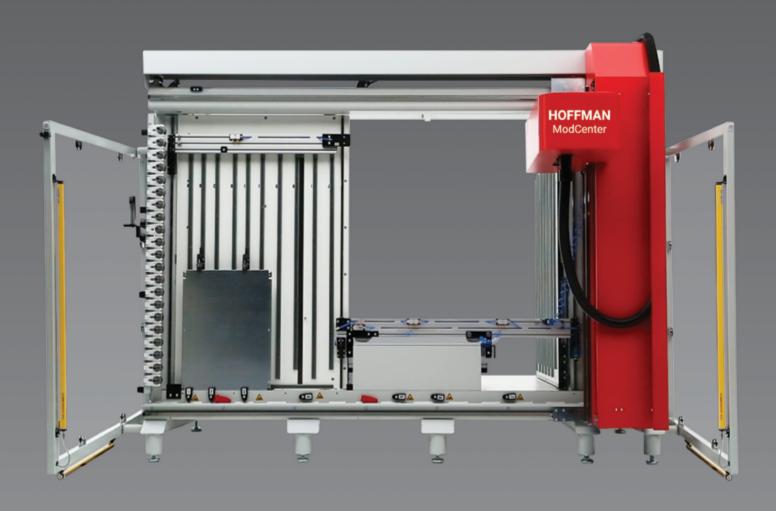

## nVent HOFFMAN ModCenter

#### The Automated Edge For Control Panel Builders

nVent HOFFMAN provides an unsurpassed automated solution for custom control panel builders.

#### Tool magazine holds up to 21 automated tools

- · Perform all necessary drilling, milling, tapping, circular milling and engraving
- · Process materials including mild steel, stainless steel, non-metallic, aluminum, copper and more

#### LARGEST SIZE HANDLING CAPABILITY

- One- and two-door models accommodate broadest range of enclosure dimensions
- Four ModCenter sizes to choose from with interior clearance for enclosure handling up to 93 in x 86 in