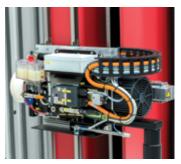

#### **BEST-IN-CLASS CUTTING SPEEDS**

High frequency spindle drive enables precise and fast material processing

Minimal lubrication system extends tool life without creating a mess

#### REPEATED PRECISION

Ball screw spindles deliver precise holes and cutouts, as well as for low vibration, high tool life and a long service life