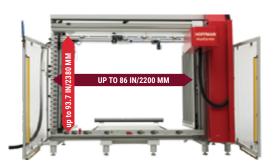

#### LARGEST SIZE HANDLING CAPABILITY

- One- and two-door models accommodate broadest range of enclosure dimensions
- Four ModCenter sizes to choose from with interior clearance for enclosure handling up to 93 in x 86 in