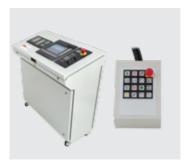

## nVent HOFFMAN ModCenter

#### The Automated Edge For Control Panel Builders

nVent HOFFMAN provides an unsurpassed automated solution for custom control panel builders.