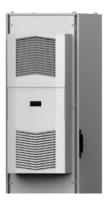

Vertical Mount Outdoor Air Conditioner E-NOX

This outdoor vertical cooling unit, E-NOX, with a IP55 protection degree, is available in many different sizes for different outdoor cooling requirements. The cooling unit is easy to install and is also available in stainless steel for demanding environments.