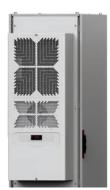

### Air Conditioners

Vertical Mount Indoor Air Conditioner

#### E-NEXT

This vertical cooling unit, E-NEXT, with a IP55 protection degree, is available in many different sizes for different cooling requirements. This means that the right cooling solution easily can be chosen, including stainless steel for demanding environments.