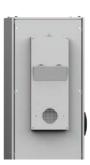

### Air Conditioners

Vertical Mount Indoor Air Conditioner

#### E-NEXT

This vertical cooling unit, E-NEXT, with a IP55 protection degree, is available in many different sizes for different cooling requirements. This means that the right cooling solution easily can be chosen, including stainless steel for demanding environments.