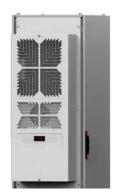

### Air Conditioners

Vertical Mount Indoor Air Conditioner

#### E-NEXT

This vertical cooling unit, E-NEXT, with a IP55 protection degree, is available in many different sizes for different cooling requirements. This means that the right cooling solution easily can be chosen, including stainless steel for demanding environments.