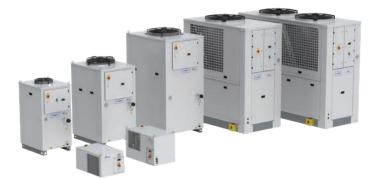

## Chillers

**Industrial Mini Chiller** 

#### TCW/TAL

Industrial water chillers provide precision and reliability to effectively cool equipment and enclosures.

With outputs from 900W to 134kW, there are models to meet any application. The large range of options and accessories allow for multiple chiller configurations.