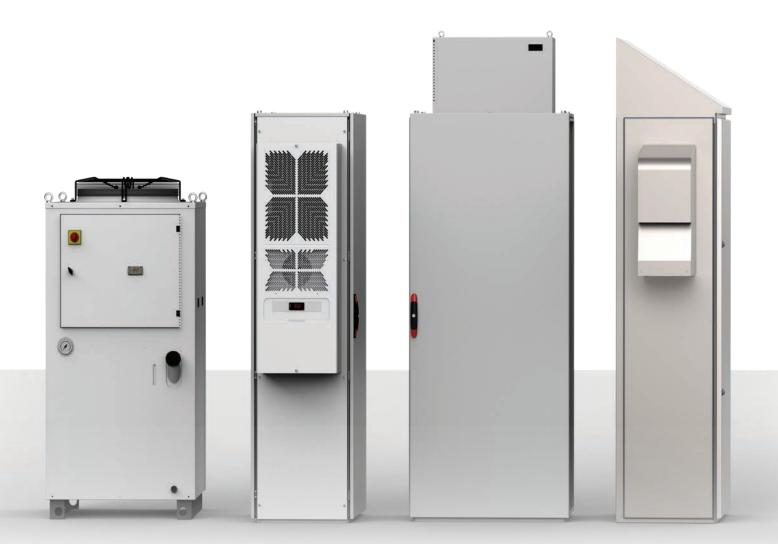

### Now Offering an Extensive Climate Control Portfolio

Wide range of accessories

Welcome to the new and enhanced nVent Climate Control offering with extensive industrial Climate Control solutions!

#### E-NEXT

This vertical cooling unit, E-NEXT, with a IP55 protection degree, is available in many different sizes for different cooling requirements. This means that the right cooling solution easily can be chosen, including stainless steel for demanding environments.

Vertical Mount Outdoor Air Conditioner E-NOX

This outdoor vertical cooling unit, E-NOX, with a IP55 protection degree, is available in many different sizes for different outdoor cooling requirements. The cooling unit is easy to install and is also available in stainless steel for demanding environments.

#### DEK

This roof cooling unit, DEK, with a IP54 protection degree, provides cooling, either to one enclosure or to a complete assembly, depending on the cooling requirements and desired energy consumption level. It is placed on top of the enclosure and is perfect when there is not enough space on the door or side panels.

Space saving Indoor Cooling Unit Slim Fit

Slim Fit air conditioners are specially designed and developed to meet the requirements of industrial customers. Slim Fit air conditioners are easy to specify and ready to use. These air conditioners offer optimal flexibility and can be mounted external, semi recessed or fully recessed depending on the space available.

#### Extreme

The Extreme Air Conditioner is designed and developed to protect against water and particulate ingress and is ready to be used in the most demanding environments. The industries only unit rated for IP66 and IP69 ingress protection.

## Chillers

**Industrial Mini Chiller** 

#### TCW/TAL

Industrial water chillers provide precision and reliability to effectively cool equipment and enclosures.

With outputs from 900W to 134kW, there are models to meet any application. The large range of options and accessories allow for multiple chiller configurations.