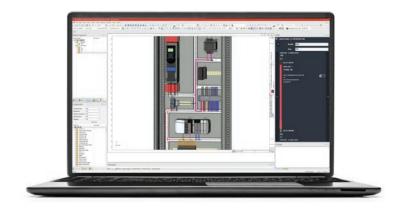

## **DTM Connected Worker -**Wiring Package:

- · Provides detailed wiring information using the engineering data and wire routing completed in the design phase.
- · Leverage accurate wire length information generated from DTM Professional and Premium packages within Connected Worker Wiring to enhance wire task management efficiency on the shop floor. Details like wire labels, wire end terminations, and corresponding destination device pins are easily accessible.

Available DTM Software packages: Professional, Premium, Connected Worker - Wiring, and Connected Worker - Assembly

Our powerful portfolio of brands:

**SCHROFF CADDY ERICO HOFFMAN ILSCO RAYCHEM**