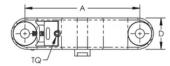

## **PRODUCT ATTRIBUTES**

Article Number: 561138

Material: Thermoplastic

Flammability Rating: UL® 94V-0

Глубина мм (D): 19mm

Height (H): 32mm

Width (W): 86mm

A: 70mm

Torque (TQ): 0.56N·m