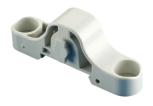

## **FEATURES**

Attach power terminal fixing accessory to back of power terminals for direct panel mounting or DIN rail end cap mounting

Easily clips onto DIN rail or mounts to panel with screws

Halogen free

## **PRODUCT ATTRIBUTES**

Article Number: 561138

Material: Thermoplastic

Flammability Rating: UL® 94V-0

Глубина мм (D): 19mm

Height (H): 32mm

Width (W): 86mm

A: 70mm