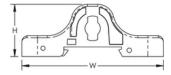

## **PRODUCT ATTRIBUTES**

Article Number: 561138

Material: Thermoplastic

Flammability Rating: UL® 94V-0

Глубина мм (D): 19mm

Height (H): 32mm

Width (W): 86mm

A: 70mm