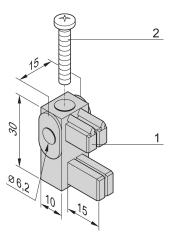

# MOUNTING BRACKET WITH INSULATING BLOCK FOR BUSBAR 1, 2 POLES



Mounting Brackets for Busbars or Busbar Modules are load circuit isolated mounting units for grounding rails. There may be adapters with assigned current ratings which supply the load current to loadfeeders through wire connections.

### CERTIFICATIONS





### KENMERKEN

Mounting Bracket With Insulating Block for Busbar 1, 2 Poles

### SPECYFIKACJE

| Table 1/1        |              |                     |                    |
|------------------|--------------|---------------------|--------------------|
| Numer katalogowy | Product Type | Materiał            | llość w opakowaniu |
| 20100-030        | Bracket      | Polyphenylene Ether | 4                  |

## ADDITIONAL PRODUCT DETAILS

M6 screw, washer and nut for row mounting not included.

#### WARNING

nVent products shall be in