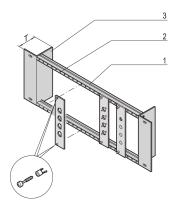

# 19" MODULE SUPPORT

Module support is needed for assembly of partial width front panels with SUB-D-, ST type 3 or FDDI cut-outs, with or without strain relief rail.

## **KENMERKEN**

For assembly of partial width front panels with SUB-D-, ST type 3 or FDDI cut-outs

Optional front panels AI, 2,5 mm, RAL 7035

Available in two versions: with or without strain relief rail