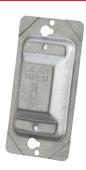

#### **NVENT CADDY LIGHT SWITCH PROTECTOR PLATE**

Material: Steel Finish: Pregalvanized

- Low profile design enables more precise cut around mud ring and device opening
- Used for toggle and decorator switches
- Can be installed side-by-side to form multiple gang options
- All holes covered with protective sticker to prevent damage from paint or drywall mud during installation
- Breakaway tabs to allow access to adjustable mud ring screws
- Multiple holes for attaching cover plate to device

| Catalog Number | Length | Width | Height | Thickness |
|----------------|--------|-------|--------|-----------|
|                | L      | W     | H      | T         |
| PRPLS1         | 4.063" | 2"    | 0.75"  | 0.03"     |