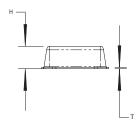

| Catalog Number | Length | Width | Height | Thickness |
|----------------|--------|-------|--------|-----------|
|                | L      | W     | H      | T         |
| PRPRC1         | 4.063" | 2"    | 0.375" | 0.03"     |

| Catalog Number | Length | Width | Height | Thickness |
|----------------|--------|-------|--------|-----------|
|                | L      | W     | H      | T         |
| PRPRCD         | 4.063" | 3.75" | 0.5"   | 0.03"     |

| Catalog Number | Length | Width | Height | Thickness |
|----------------|--------|-------|--------|-----------|
|                | L      | W     | H      | T         |
| PRPLS1         | 4.063" | 2"    | 0.75"  | 0.03"     |