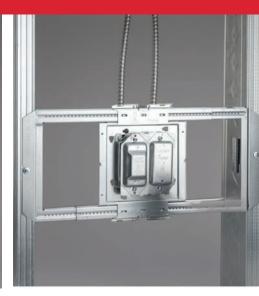

#### **NVENT CADDY LIGHT SWITCH PROTECTOR PLATE**

Material: Steel Finish: Pregalvanized

- Low profile design enables more precise cut around mud ring and device opening
- Used for toggle and decorator switches
- Can be installed side-by-side to form multiple gang options
- All holes covered with protective sticker to prevent damage from paint or drywall mud during installation
- Breakaway tabs to allow access to adjustable mud ring screws
- Multiple holes for attaching cover plate to device