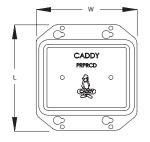

Material: Steel Finish: Pregalvanized

#### **Features**

- Low profile design enables more precise cut around mud ring and device opening
- Used for double gang and dryer outlet plug applications
- All holes covered with protective sticker to prevent damage from paint or drywall mud during installation
- Multiple holes for attaching cover plate to device

| Catalog Number | Length | Width | Height | Thickness |
|----------------|--------|-------|--------|-----------|
|                | L      | W     | H      | T         |
| PRPRCD         | 4.063" | 3.75" | 0.5"   | 0.03"     |