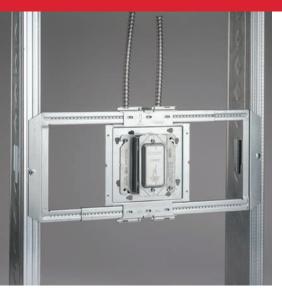

# **nVent CADDY Device Protector Plates**

The nVent CADDY Protector Plate covers and safeguards mud ring openings and devices. This solution significantly reduces the risk of potential damage to circuitry and drywall rework. Our compact design assists in making drywall installation easier and more reliable.

## **NVENT CADDY RECEPTACLE PROTECTOR PLATE**

Material: Steel Finish: Pregalvanized

### **Features**

- Low profile design enables more precise cut around mud ring and device opening
- Can be installed side-by-side to form multiple gang options
- All holes covered with protective sticker to prevent damage from paint or drywall mud during installation
- Breakaway tabs to allow access to adjustable mud ring screws
- Multiple holes for attaching cover plate to device