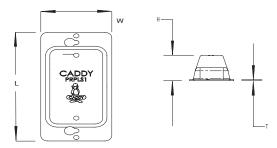

## **NVENT CADDY RECEPTACLE PROTECTOR PLATE**

Material: Steel Finish: Pregalvanized

### **Features**

- Low profile design enables more precise cut around mud ring and device opening
- Can be installed side-by-side to form multiple gang options
- All holes covered with protective sticker to prevent damage from paint or drywall mud during installation
- Breakaway tabs to allow access to adjustable mud ring screws
- Multiple holes for attaching cover plate to device

| Catalog Number | Length | Width | Height | Thickness |
|----------------|--------|-------|--------|-----------|
|                | L      | W     | H      | T         |
| PRPRC1         | 4.063" | 2"    | 0.375" | 0.03"     |