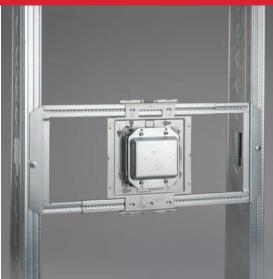

Material: Steel Finish: Pregalvanized

#### **Features**

- Low profile design enables more precise cut around mud ring and device opening
- Used for double gang and dryer outlet plug applications
- All holes covered with protective sticker to prevent damage from paint or drywall mud during installation
- Multiple holes for attaching cover plate to device