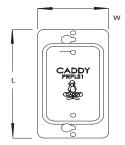

## **NVENT CADDY RECEPTACLE PROTECTOR PLATE**

Material: Steel Finish: Pregalvanized

### **Features**

- Low profile design enables more precise cut around mud ring and device opening
- Can be installed side-by-side to form multiple gang options
- All holes covered with protective sticker to prevent damage from paint or drywall mud during installation
- Breakaway tabs to allow access to adjustable mud ring screws
- Multiple holes for attaching cover plate to device

| Catalog Number | Length | Width | Height | Thickness |
|----------------|--------|-------|--------|-----------|
|                | L      | W     | H      | T         |
| PRPRC1         | 4.063" | 2"    | 0.375" | 0.03"     |