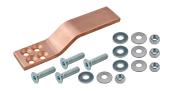

### **FEATURES**

Designed to extend the FleXbus Conductors

Delivered with the appropriate countersunk head screws, nuts and washers

#### **PRODUCT ATTRIBUTES**

Article Number: 508115

Material: Copper

Conductor Size: 640 mm²

Unit Weight: 1.16kg