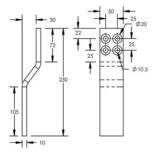

#### **PRODUCT ATTRIBUTES**

Article Number: 508115

Material: Copper

Conductor Size: 640 mm²

Unit Weight: 1.16kg