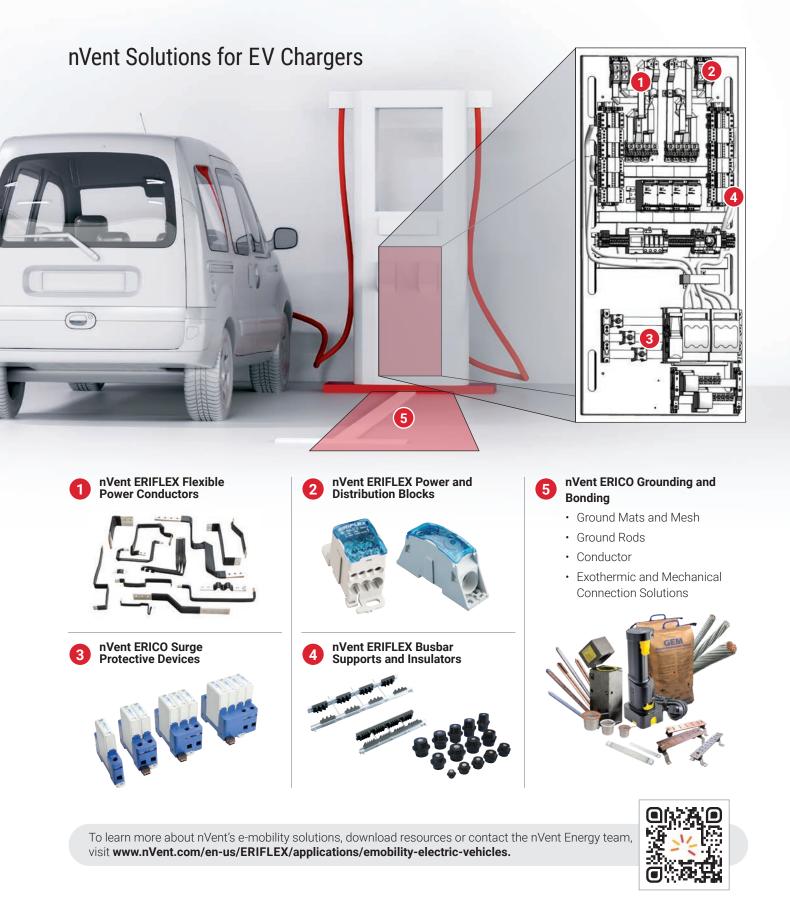

## **CUSTOMIZED AND ENGINEERED SERVICES**

nVent ERIFLEX offers the necessary products and engineering support needed to specify and build a complete range of solutions for EV charging stations and power infrastructure where low voltage power storage and transmission are critical. Our engineering team brings years of experience and expertise to every project, and will be with you from start to finish to advise on:

- Standardized and customized product solutions
- Engineering and prototype installation support
- Global standards compliance
- Post-installation support

Our powerful portfolio of brands:

CADDY ERICO HOFFMAN RAYCHEM SCHROFF TRACER