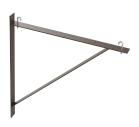

## LTSB24BLK

The Cable Runway Triangle Support Bracket Kit supports ladder rack from a wall. The brackets have pre-drilled mounting holes for various ladder rack widths (size dependent). The kit also includes one J-Bolt Kit.