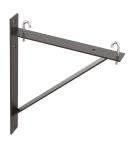

## LTSB12BLK

The Cable Runway Triangle Support Bracket Kit supports ladder rack from a wall. The brackets have pre-drilled mounting holes for various ladder rack widths (size dependent). The kit also includes one J-Bolt Kit.

#### **FEATURES**

The Cable Runway Triangle Support Bracket Kit supports ladder rack from a wall

The brackets have pre-drilled mounting holes for various ladder rack widths (size dependent)

The kit also includes one J-Bolt Kit