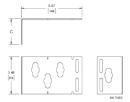

### **PRODUCT ATTRIBUTES**

Article Number: 39157

Height (H): 3.48in

Width (W): 5.67in

Depth (D): 2.38in

Material: Mild Steel

Finish: Powder Coated

Color: Jet Black

Color Code: RAL 9005

Thickness (T): 14ga

Package Quantity: 2

Weight: 0.96lb