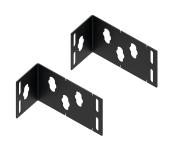

## DPDU2

PDU mounting brackets allow PDUs to be installed to the cabinet frame or rack angles using many different configurations.

### **FEATURES**

Kit includes two brackets and mounting hardware

### **PRODUCT ATTRIBUTES**

Article Number: 39157

Height (H): 3.48in

Width (W): 5.67in

Depth (D): 2.38in

Material: Mild Steel

Finish: Powder Coated

Color: Jet Black