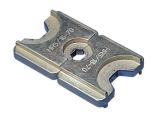

## RKML120

#### PRODUCT ATTRIBUTES

Lug/Connector Type: Standard

Conductor Size: 120 mm<sup>2</sup> Stranded; 250 kcmil Stranded

Crimping Width: 0.2in

Tool: MLB