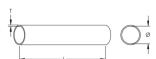

### PRODUCT ATTRIBUTES

Material: Copper

Type: Straight

Length (L): 1in

Thickness (T): 0.03in

Diameter (Ø): 0.17in

## **DIAGRAMS**