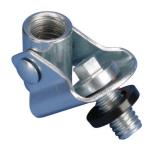

# BRANCH LINE RESTRAINT STRUCTURE ATTACHMENT TO THREADED HOLE

# **FEATURES**

Swivel barrel nut accepts 3/8" or 1/2" (M10 or M12) threaded rod

Attaches to concrete anchors or structural attachments with female threads

Can be used for bolting through steel