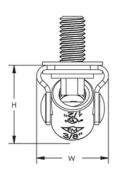

# **SPECIFICATIONS**

| Table 1/2         |          |                       |                  |            |            |           |  |
|-------------------|----------|-----------------------|------------------|------------|------------|-----------|--|
| Catalog<br>Number | Material | Finish                | Rod Size<br>(RS) | Height (H) | Length (L) | Width (W) |  |
| CSBBRS3EG         | Steel    | Electrogalvanize<br>d | 3/8", 1/2"       | 1.11"      | 1.59"      | 1.06"     |  |

|                | Table 2/2           |                  |
|----------------|---------------------|------------------|
| Catalog Number | Screw Diameter (Sc) | Screw Length (L) |
| CSBBRS3EG      | 3/8"                | 3/4"             |

# **DIAGRAMS**