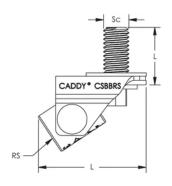

# **SPECIFICATIONS**

| Table 1/2         |          |                       |                  |            |            |           |  |
|-------------------|----------|-----------------------|------------------|------------|------------|-----------|--|
| Catalog<br>Number | Material | Finish                | Rod Size<br>(RS) | Height (H) | Length (L) | Width (W) |  |
| CSBBRS3EG         | Steel    | Electrogalvanize<br>d | 3/8", 1/2"       | 1.11"      | 1.59"      | 1.06"     |  |

|                | Table 2/2           |                  |
|----------------|---------------------|------------------|
| Catalog Number | Screw Diameter (Sc) | Screw Length (L) |
| CSBBRS3EG      | 3/8"                | 3/4"             |

# **DIAGRAMS**