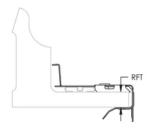

## **SPECIFICATIONS**

| Table 1/1         |                   |                                    |                                   |            |           |                                 |
|-------------------|-------------------|------------------------------------|-----------------------------------|------------|-----------|---------------------------------|
| Catalog<br>Number | Article<br>Number | Material                           | Rail Type                         | Length (L) | Width (W) | Rail Foot<br>Thickness<br>(RFT) |
| EM912RHB          | 190930            | Stainless Steel<br>301 (EN 1.4310) | 40 kg to 65 kg<br>T-Rail Sections | 76 mm      | 45 mm     | 14 - 20 mm                      |