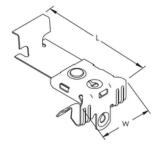

## **SPECIFICATIONS**

| Table 1/1         |                   |                                    |                                   |            |           |                                 |
|-------------------|-------------------|------------------------------------|-----------------------------------|------------|-----------|---------------------------------|
| Catalog<br>Number | Article<br>Number | Material                           | Rail Type                         | Length (L) | Width (W) | Rail Foot<br>Thickness<br>(RFT) |
| EM912RHB          | 190930            | Stainless Steel<br>301 (EN 1.4310) | 40 kg to 65 kg<br>T-Rail Sections | 76 mm      | 45 mm     | 14 - 20 mm                      |