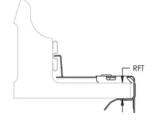

## **SPECIFICATIONS**

| Table 1/1         |                   |                                    |                                   |            |           |                                 |
|-------------------|-------------------|------------------------------------|-----------------------------------|------------|-----------|---------------------------------|
| Catalog<br>Number | Article<br>Number | Material                           | Rail Type                         | Length (L) | Width (W) | Rail Foot<br>Thickness<br>(RFT) |
| EM912RHB          | 190930            | Stainless Steel<br>301 (EN 1.4310) | 40 kg to 65 kg<br>T-Rail Sections | 76 mm      | 45 mm     | 14 - 20 mm                      |