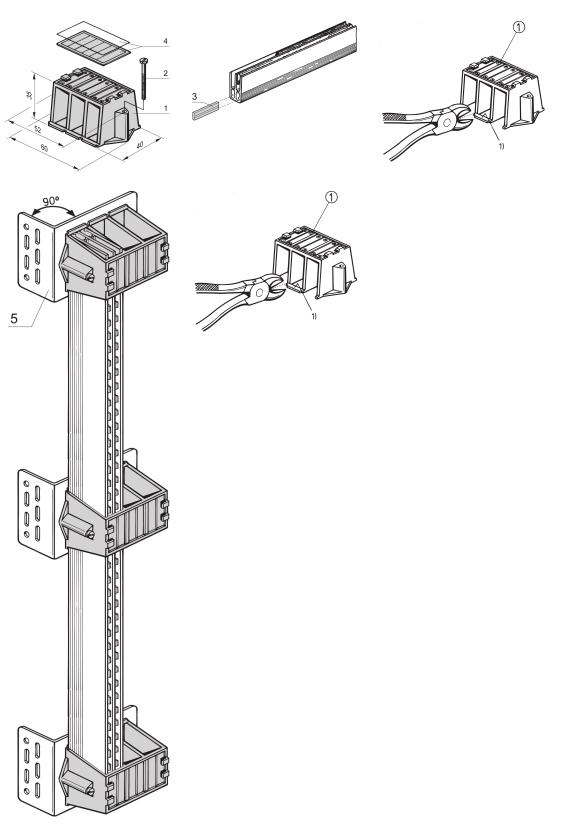

#### **FEATURES**

Mounting Brackets for Busbars or Busbar Modules are load circuit isolated mounting units for grounding rails. There may be adapters with assigned current ratings which supply the load current to loadfeeders through wire connections.

### ADDITIONAL PRODUCT DETAILS

For reasons of stability a fixing bracket should be fitted at 500 mm intervals.