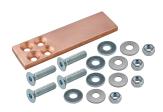

## **FEATURES**

Designed to extend the FleXbus Conductors

Delivered with the appropriate countersunk head screws, nuts and washers

### **PRODUCT ATTRIBUTES**

Article Number: 508114

Material: Copper

Conductor Size: 640 mm²

Unit Weight: 0.89kg