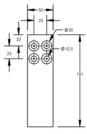

### **PRODUCT ATTRIBUTES**

Article Number: 508114

Material: Copper

Conductor Size: 640 mm²

Unit Weight: 0.89kg