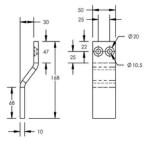

FLEXBUS EXTENDER TYPE 3 BENDED AND PLAIN, 220 MM<sup>2</sup>, 360 MM<sup>2</sup>, 545 MM<sup>2</sup>

### PRODUCT ATTRIBUTES

Article Number: 508112

Material: Copper

Conductor Size: 220 mm<sup>2</sup>; 360 mm<sup>2</sup>; 545 mm<sup>2</sup>

Unit Weight: 0.83kg