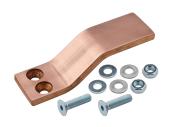

## **FEATURES**

Designed to extend the FleXbus Conductors

Delivered with the appropriate countersunk head screws, nuts and washers

### PRODUCT ATTRIBUTES

Article Number: 508112

Material: Copper

Conductor Size: 220 mm<sup>2</sup>; 360 mm<sup>2</sup>; 545 mm<sup>2</sup>

Unit Weight: 0.83kg