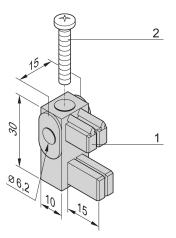

# MOUNTING BRACKET WITH INSULATING BLOCK FOR BUSBAR 1, 2 POLES



Mounting Brackets for Busbars or Busbar Modules are load circuit isolated mounting units for grounding rails. There may be adapters with assigned current ratings which supply the load current to loadfeeders through wire connections.

### CERTIFICATIONS





### **FEATURES**

Mounting Bracket With Insulating Block for Busbar 1, 2 Poles

### **SPECIFICATIONS**

| Table 1/1      |              |                     |                  |
|----------------|--------------|---------------------|------------------|
| Catalog Number | Product Type | Material            | Package Quantity |
| 20100-030      | Bracket      | Polyphenylene Ether | 4                |

## ADDITIONAL PRODUCT DETAILS

M6 screw, washer and nut for row mounting not included.

#### WARNING

nVent products shall be installed