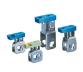

#### **FEATURES**

For installation of power distribution modules on DIN profile rails (DIN 43880)

Two neutral conductors for terminal clamps from 4  $\dots$  35  $mmm{M}^2$ 

With cable support rail at rear, strain relief with clamps