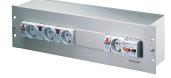

# 19" DISTRIBUTION BOX WITH PACKAGING FOR OVERSEAS SHIPPING

CATALOG NUMBER

## 60118-521

Distribution box is used to house PDUs which safely distribute electricity from power source to devices in a circuit.

#### **PRODUCT ATTRIBUTES**

Product Type: Power Distributor

Finish: Aluminum-Zinc Plated

Material: Steel

Package Quantity: 1