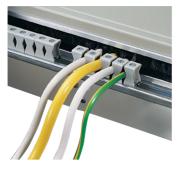

#### **FEATURES**

For installation of power distribution modules on DIN profile rails (DIN 43880)

Two neutral conductors for terminal clamps from 4  $\dots$  35  $mmm{M}^2$ 

With cable support rail at rear, strain relief with clamps