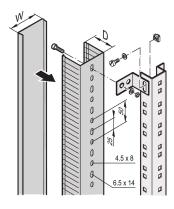

# 60103-010

Cable ducting in side and rear cabinet areas and mounting on cabinet uprights, depth members or C-profiles.

#### **FEATURES**

For cable ducting in side and rear cabinet areas

For mounting on cabinet uprights, depth members or C-profiles

# **ADDITIONAL PRODUCT DETAILS**

Please order assembly kit for cable channel separately.