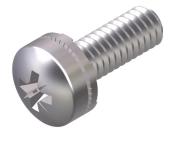

# 21120-203

Panhead Screw, Pozidrive.

### **FEATURES**

Panhead screw, pozidrive

#### **PRODUCT ATTRIBUTES**

Product Type: Screw

Type: Panhead Screw

Works With: Front Panels; Eurorack; Novastar; Varistar; Varistar CP

Package Quantity: 100

Thread Size: M6

Diameter: 6mm

Length: 16mm