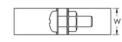

### PRODUCT ATTRIBUTES

Article Number: 574180

Material: Copper

Outer Diameter (OD): 15 mm

Width (W): 15 mm

Thickness (T): 0.6 mm

Screw Diameter (Sc): 6

Screw Length (L): 16mm