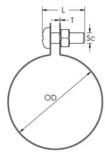

### PRODUCT ATTRIBUTES

Article Number: 574180

Material: Copper

Outer Diameter (OD): 15 mm

Width (W): 15 mm

Thickness (T): 0.6 mm

Screw Diameter (Sc): 6

Screw Length (L): 16mm