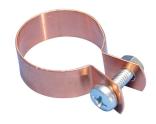

# STRC CU STRAP CLAMP FOR COPPER TUBE, 15 MM OD

### **FEATURES**

Includes fasteners, screw and nut

### PRODUCT ATTRIBUTES

Article Number: 574180

Material: Copper

Outer Diameter (OD): 15 mm

Width (W): 15 mm

Thickness (T): 0.6 mm

Screw Diameter (Sc): 6

Screw Length (L): 16mm