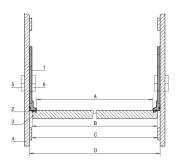

# EUROPACPRO EMC SHIELDING KIT, BACKPLANE TO SIDE PANEL

Vertical profile enables the EMC contact between the side panel and the backplane. The assembly grid is 30 mm.

# **FEATURES**

For vertical contact the support profile may be fixed to the side panel of the subrack or case (depth grid 30 mm)

With some designs the backplane can be used as the shielding rear panel of the subrack; for this a rear horizontal rail (type L-VT or H-VT) for recessed installation is required to ensure horizontal contact