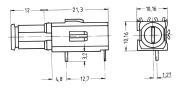

# 69004-098

For glass fuse inserts 5 x 20 mm to DIN 41 571, 250 VAC, 6.3 A.

#### **FEATURES**

For glass fuse inserts 5 x 20 mm to DIN 41 571, 250 VAC, 6.3~A

Long type for mounting plane 1

Contacts silver plated

#### **ADDITIONAL PRODUCT DETAILS**

Required front panel drill hole: Ø 9 mm.

Dimensions of connecting pins:  $0.7 \times 0.6$  mm.

Please take into consideration that deliveries may be carried out in the stated SPQs (SPQ, e.g. 5 pieces, 10 pieces, 50 pieces, etc.). Differing order quantities (e.g. 2 pieces) may be changed to the next possible delivery quantity = Standard Pack Quantity