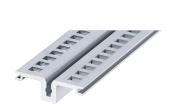

# 34561-542

Aluminum extrusion horizontal rail of the type AB (AB = support), for rear I/O card guides, with an anodized surface and conductive contact surface. Suitable for RatiopacPRO/-AIR and EuropacPRO/-rugged).

#### **FEATURES**

For CompactPCI in the area of rear I/0

For 2 × 3 U expansion, 2 horizontal rails of type AB are required

Aluminum extrusion, anodized surface, conductive contact surface, without HP markings