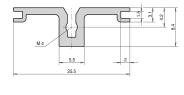

### PRODUCT ATTRIBUTES

Product Type: Horizontal Rail

Product Family: EuropacPRO; RatiopacPRO; RatiopacPRO AIR; CompacPRO; PropacPRO

Type: Type AB

Rack Width: 42HP

Length: 218.44mm

Package Quantity: 1

Material: Aluminum