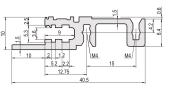

## **PRODUCT ATTRIBUTES**

Product Type: Horizontal Rail

Product Family: EuropacPRO; RatiopacPRO; RatiopacPRO AIR; CompacPRO; PropacPRO

Type: Heavy, LD

Rack Width: 84HP

Length: 431.8mm

Package Quantity: 1

Finish: Anodized