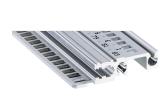

# HORIZONTAL RAIL, FRONT, TYPE H-LD, HEAVY, LONG LIP, FOR IEEE APPLICATION, 84 HP

## 34560-384

The horizontal rail with a long lip enables the use of IEEE insertion / extraction handles.

#### **FEATURES**

For plug-in units with IEEE handle

Long lip (H-LD)

Installation at top and bottom

For CPCI and VME64x systems

Aluminum extrusion, anodized finish, conductive contact surface