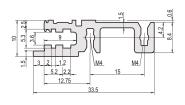

## PRODUCT ATTRIBUTES

Product Type: Horizontal Rail

Product Family: EuropacPRO; RatiopacPRO; RatiopacPRO AIR; CompacPRO; PropacPRO

Type: Heavy, KD

Rack Width: 42HP

Length: 218.44mm

Package Quantity: 1

Material: Aluminum