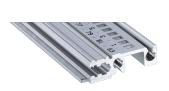

# 34560-242

Aluminum extrusion horizontal rail of the type H-KD (H-KD = Heavy, Short Lip) with a anodized surface and conductive contact surface. Printed HP markings for a quick optical positioning of the guide rails. Suitable for RatiopacPRO/-AIR and EuropacPRO/-rugged).

## **FEATURES**

Installation at top and bottom

Short lip (H-KD)

Aluminum extrusion, anodized finish, conductive contact surface

## PRODUCT ATTRIBUTES

Product Type: Horizontal Rail

Product Family: EuropacPRO; RatiopacPRO; RatiopacPRO AIR; CompacPRO; PropacPRO

Type: Heavy, KD

Rack Width: 42HP

Length: 218.44mm

Package Quantity: 1

Material: Aluminum