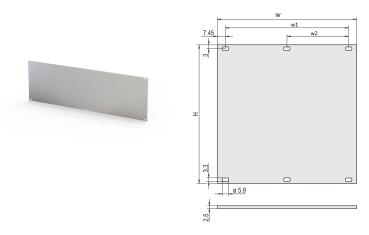

Rear Finish: Conductive

Treated Edges: No

Rack Height: 3U

Height (H): 128.4mm

Width (W): 426.4mm

Depth (D): 2.5mm

Complies With: IEC 60297-3-101; IEEE 1101.1/10

Package Quantity: 1

#### **DIAGRAMS**