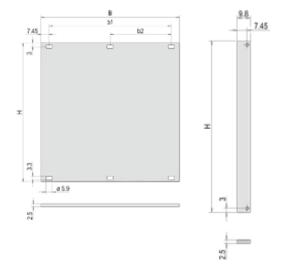

Rear Finish: Conductive

Treated Edges: No

Rack Height: 3U

Height (H): 128.4mm

Width (W): 426.4mm

Depth (D): 2.5mm

Complies With: IEC 60297-3-101; IEEE 1101.1/10

Package Quantity: 1

#### **DIAGRAMS**