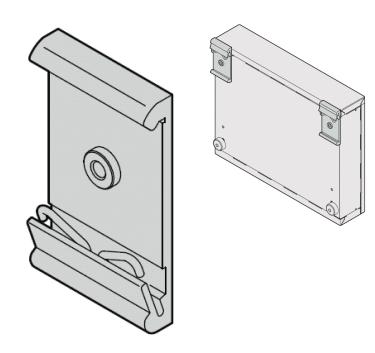

## 24820-002

The adapter enable the user to clip a small case or Power Supply onto a DIN support rail.

## **FEATURES**

Adaptor enables a small product to be clipped onto a DIN rail

## **PRODUCT ATTRIBUTES**

Product Type: Clip

Type: Clip

Works With: Front Panels

Package Quantity: 1