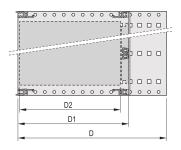

#### **PRODUCT ATTRIBUTES**

Product Type: Subrack/Chassis

Rack Height: 6U

Rack Width: 84HP

Depth: 235mm

For Mounting: Backplane

Board Depth: 160mm; 220mm

EMC Shielding: No