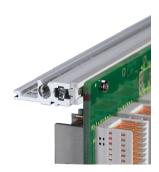

### **FEATURES**

Subrack with side panel type F ("flexible"), front 19" bracket included, depth-adjustable 19" bracket sold separately (not included in items delivered)

Rear horizontal rail for backplane mounting with insulation strip