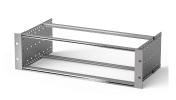

# 24563-432

Non-shielded subrack for backplane mounting.

### **FEATURES**

Subrack with side panel type F ("flexible"), front 19" bracket included, depth-adjustable 19" bracket sold separately (not included in items delivered)

Rear horizontal rail for backplane mounting with insulation strip