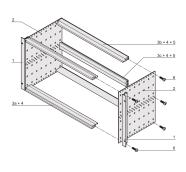

### **FEATURES**

Subrack with side panel type F ("flexible"), front 19" bracket included, depth-adjustable 19" bracket sold separately (not included in items delivered)

Rear horizontal rail for backplane mounting with insulation strip

Aluminum construction

IP 20, in accordance with IEC 60529

Modifications such as cutouts, different finishes or dimensions available

Supplied as space-saving flat-pack

Horizontal rail type "light"

Internal and external dimensions in accordance with: IEC 60297-3-100, -101, IEEE 1101.1