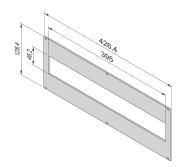

# 24563-096

Front panel with cut-out in accordance with DIN 43880 (for power distribution modules).

## **PRODUCT ATTRIBUTES**

Product Type: Front Panel

Product Family: EuropacPRO

Accessory Type: Front panel

Mounting: Screw-on Front

Material: Aluminum

Front Finish: Anodized

Rear Finish: Conductive

Treated Edges: No

Rack Height: 3U

Height: 128.4mm

Rack Width: 84HP

Width: 426.4mm

Depth: 2.5mm

Package Quantity: 1

Finish: Anodized; Passivated