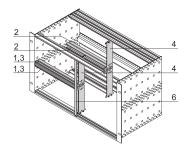

# 24562-484

The combined mounting enable the option to split a 6 U high subrack or case in 2 x 3 U and 6 U sections. Different versions are available.

## **FEATURES**

Designed to accept Euroboards (100 mm high) and double Euroboards (233.35 mm high)

Subdivision of the 6 U assembly area into:  $2 \times 3 \text{ U}$ ,  $1 \times 6 \text{ U}$ 

#### ADDITIONAL PRODUCT DETAILS

Please order separately: Front panel 6 U, 2 HP to cover the strut.

The following guide rails cannot be used: type "accessory", type "accessory, strengthened" and type "for 4.4" PCB".