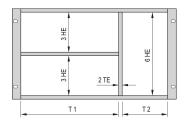

# 24562-484

The combined mounting enable the option to split a 6 U high subrack or case in 2 x 3 U and 6 U sections. Different versions are available.

## **FEATURES**

Designed to accept Euroboards (100 mm high) and double Euroboards (233.35 mm high)

Subdivision of the 6 U assembly area into:  $2 \times 3 \text{ U}$ ,  $1 \times 6 \text{ U}$ 