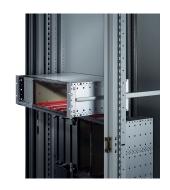

## 24562-458

The C-profile, assembled on the Side Panel of the subrack serves fixes the subrack on the guiding profile when mounted into a cabinet.

## **FEATURES**

The C-profile fixes the subrack on the guiding profile when mounted into a cabinet.