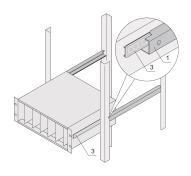

## 24562-458

The C-profile, assembled on the Side Panel of the subrack serves fixes the subrack on the guiding profile when mounted into a cabinet.

## **FEATURES**

The C-profile fixes the subrack on the guiding profile when mounted into a cabinet.

#### ADDITIONAL PRODUCT DETAILS

Note: No end stop when pulling out the subrack.