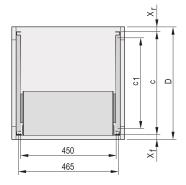

### **PRODUCT ATTRIBUTES**

Product Type: Telescopic Slide

Product Family: EuropacPRO

Works With: Subracks

Depth: 475mm

Package Quantity: 2

Finish: Anodized

Material: Aluminum