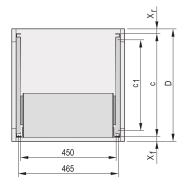

### **PRODUCT ATTRIBUTES**

Product Type: Telescopic Slide

Product Family: EuropacPRO

Works With: Subracks

Depth: 355mm

Package Quantity: 2

Finish: Anodized

Material: Aluminum