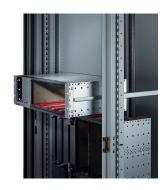

# 24562-456

The C-profile, assembled on the Side Panel of the subrack serves fixes the subrack on the guiding profile when mounted into a cabinet.

## **FEATURES**

The C-profile fixes the subrack on the guiding profile when mounted into a cabinet.

#### ADDITIONAL PRODUCT DETAILS

Note: No end stop when pulling out the subrack.