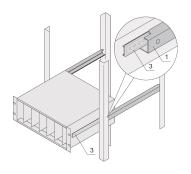

# 24562-456

The C-profile, assembled on the Side Panel of the subrack serves fixes the subrack on the guiding profile when mounted into a cabinet.

## **FEATURES**

The C-profile fixes the subrack on the guiding profile when mounted into a cabinet.