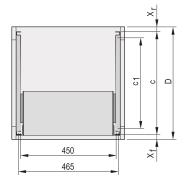

### **PRODUCT ATTRIBUTES**

Product Type: Telescopic Slide

Product Family: EuropacPRO

Works With: Subracks

Depth: 295mm

Package Quantity: 2

Finish: Anodized

Material: Aluminum