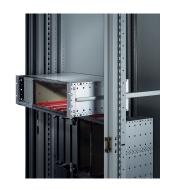

# 24562-455

The C-profile, assembled on the Side Panel of the subrack serves fixes the subrack on the guiding profile when mounted into a cabinet.

## **FEATURES**

The C-profile fixes the subrack on the guiding profile when mounted into a cabinet.