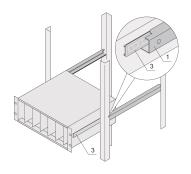

# 24562-455

The C-profile, assembled on the Side Panel of the subrack serves fixes the subrack on the guiding profile when mounted into a cabinet.

## **FEATURES**

The C-profile fixes the subrack on the guiding profile when mounted into a cabinet.