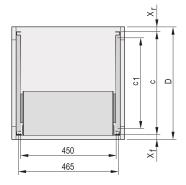

# **PRODUCT ATTRIBUTES**

Product Type: Telescopic Slide

Product Family: EuropacPRO

Works With: Subracks

Depth: 235mm

Package Quantity: 2

Finish: Anodized

Material: Aluminum