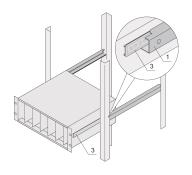

# 24562-454

The C-profile, assembled on the Side Panel of the subrack serves fixes the subrack on the guiding profile when mounted into a cabinet.

# **FEATURES**

The C-profile fixes the subrack on the guiding profile when mounted into a cabinet.

#### ADDITIONAL PRODUCT DETAILS

Note: No end stop when pulling out the subrack.