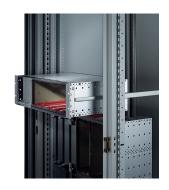

# 24562-454

The C-profile, assembled on the Side Panel of the subrack serves fixes the subrack on the guiding profile when mounted into a cabinet.

# **FEATURES**

The C-profile fixes the subrack on the guiding profile when mounted into a cabinet.