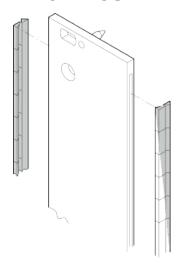

## 21101-705

The stainless steel EMC gaskets are inserted into the lateral slots of the shieldable front panels (2 pieces per front panel).

## **FEATURES**

The stainless steel EMC gaskets are inserted into the lateral slots of the shieldable front panels (2 pieces per front panel)

EMC contact strip, stainless steel

Temperature range -200 °C ... +160 °C

Height (H): 97mm

Depth (D): 2.22mm

Width (W): 4.97mm