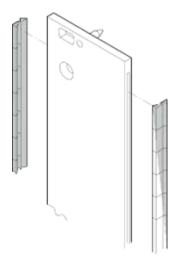

## 21101-705

The stainless steel EMC gaskets are inserted into the lateral slots of the shieldable front panels (2 pieces per front panel).

## **FEATURES**

The stainless steel EMC gaskets are inserted into the lateral slots of the shieldable front panels (2 pieces per front panel)

EMC contact strip, stainless steel

Temperature range -200 °C ... +160 °C

Height (H): 97mm

Depth (D): 2.22mm

Width (W): 4.97mm