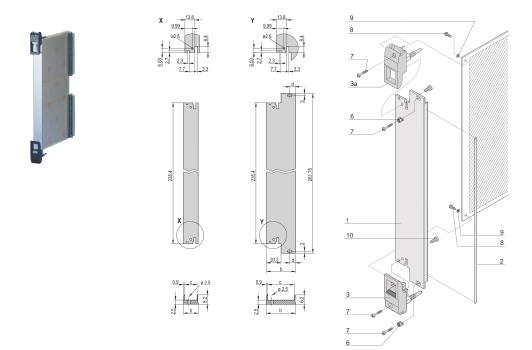

## 20848-768

Plug-in unit, with IET inserter/extractor black handle, 3 U, front assembly. The U-shaped front panel enable shielding with a textile gasket.

## **FEATURES**

U-shaped front panel for textile gasket

Suitable for insertion and extraction forces up to 700 N (per pair)

Enable the installation of a microswitch

Enable the installation of coding pegs in accordance with IEC 60297-3-103/ IEEE 1101.10

#### **PRODUCT ATTRIBUTES**

Product Type: Front Panel

Type: Front Panel with Handle (PIU)

Handle Type: IET

Mounting: Screw-on Front

EMC Shielding: Yes

EMC Gasket Type: Textile

Material: Aluminum

Front Finish: Anodized

Rear Finish: Etched

Treated Edges: No

Rack Height: 6U

Height: 261.8mm

Rack Width: 12HP

Width: 60.6mm

Complies With: IEC 60297-3-102; IEEE 1101.10; IEC 60297-3-103; IEEE 1101.1/11