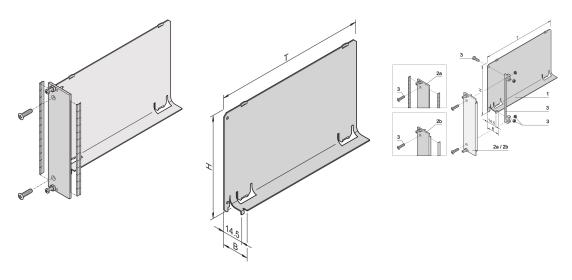

# 20848-721

The air baffle with flat front panel covers an empty slot and eliminates an air leak. The flat front panel accepts a stainless steel EMC gasket.

## **FEATURES**

Air baffle eliminates air leaks from empty slots

Cover is pushed into the guide rail

## PRODUCT ATTRIBUTES

Product Type: Air Baffle

Product Family: EuropacPRO; RatiopacPRO; RatiopacPRO AIR; CompacPRO; PropacPRO; Inpac

Type: With Front Panel

Works With: Subracks; Cases

Rack Height: 6U

Rack Width: 4HP

Depth: 220mm

EMC Shielding: No (Retrofittable)

Material: Aluminum

Package Quantity: 1

Finish: Anodized; Passivated

## ADDITIONAL PRODUCT DETAILS

Air baffle for 280 mm deep and for 80 mm rear I/O boards available on request.