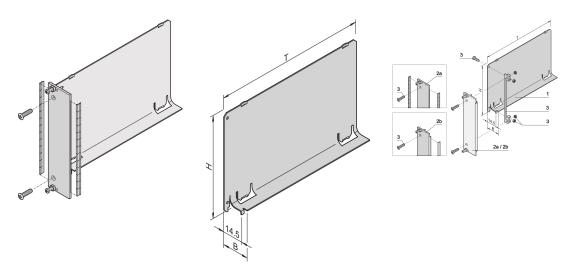

# 20848-712

The air baffle with flat front panel covers an empty slot and eliminates an air leak. The flat front panel accepts a stainless steel EMC gasket.

## **FEATURES**

Air baffle eliminates air leaks from empty slots

Cover is pushed into the guide rail

## PRODUCT ATTRIBUTES

Product Type: Air Baffle

Product Family: EuropacPRO; RatiopacPRO; RatiopacPRO AIR; CompacPRO; PropacPRO; Inpac

Type: With Front Panel

Works With: Subracks; Cases

Rack Height: 3U

Rack Width: 4HP

Depth: 160mm

EMC Shielding: No (Retrofittable)

Material: Aluminum

Package Quantity: 1

Finish: Anodized; Passivated

## ADDITIONAL PRODUCT DETAILS

Air baffle for 280 mm deep and for 80 mm rear I/O boards available on request.