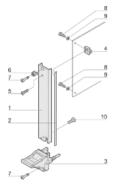

## 20848-589

Plug-in unit, with IEL inserter/extractor black handle, 3 U, front assembly. The U-shaped front panel enable shielding with a textile gasket.

#### **FEATURES**

U-shaped front panel for textile gasket

Suitable for insertion and extraction forces up to 700 N (per pair)

Enable the installation of a microswitch

Enable the installation of coding pegs in accordance with IEC 60297-3-103/ IEEE 1101.10

#### **PRODUCT ATTRIBUTES**

Product Type: Front Panel

Type: Front Panel with Handle (PIU)

Handle Type: IEL

Mounting: Screw-on Front

EMC Shielding: Yes

EMC Gasket Type: Textile

Material: Aluminum

Front Finish: Anodized

Rear Finish: Etched

Treated Edges: No

Rack Height: 3U

Height (H): 128.4mm

Rack Width: 8HP

Width (W): 40.3mm

Complies With: IEC 60297-3-102; IEEE 1101.10; IEC 60297-3-103; IEEE 1101.1/11

Package Quantity: 1

Finish: Anodized; Passivated