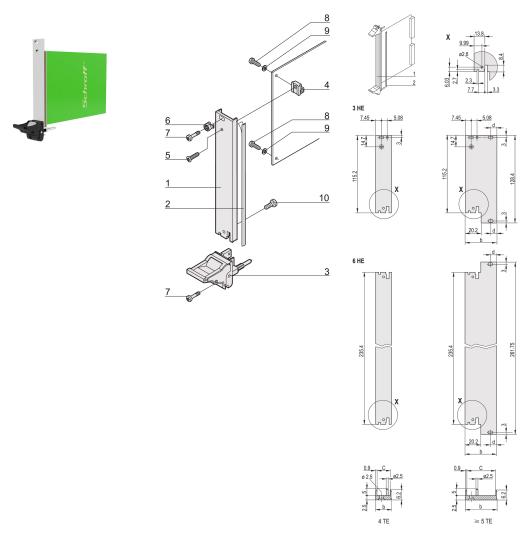

## 20848-589

Plug-in unit, with IEL inserter/extractor black handle, 3 U, front assembly. The U-shaped front panel enable shielding with a textile gasket.

#### **FEATURES**

U-shaped front panel for textile gasket

Suitable for insertion and extraction forces up to 700 N (per pair)

Enable the installation of a microswitch

Enable the installation of coding pegs in accordance with IEC 60297-3-103/ IEEE 1101.10

#### **PRODUCT ATTRIBUTES**

Product Type: Front Panel

Type: Front Panel with Handle (PIU)

Handle Type: IEL

Mounting: Screw-on Front

EMC Shielding: Yes

EMC Gasket Type: Textile

Material: Aluminum

Front Finish: Anodized

Rear Finish: Etched

Treated Edges: No

Rack Height: 3U

Height (H): 128.4mm

Rack Width: 8HP

Width (W): 40.3mm

Complies With: IEC 60297-3-102; IEEE 1101.10; IEC 60297-3-103; IEEE 1101.1/11

Package Quantity: 1

Finish: Anodized; Passivated