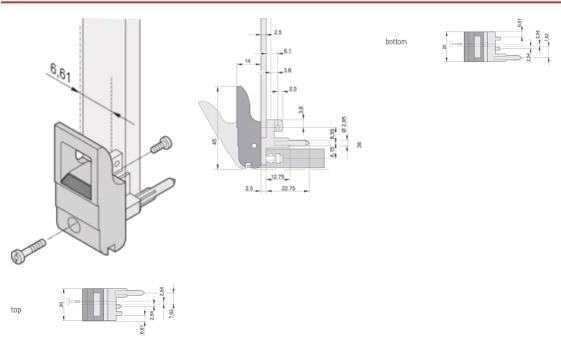

ECE

# **CATALOG NUMBER**

# 20817-714









The inserter/extractor handle, type IET in accordance with IEEE 1101.10. 0,1" offset. Two of these handles can overcome a single lever force of 700 N (per pair).

# **CERTIFICATIONS**



#### **FEATURES**

Suitable for insertion and extraction forces up to 700 N (per pair)

In accordance with IEEE 1101.10 and IEC 60297-3-102

A microswitch can be mounted

0.1" offset is used for PSUs with SMD Plus

# **PRODUCT ATTRIBUTES**

Product Type: Handle

Type: Inserter/Extractor, 0.1" Offset

Works With: Front Panels

Handle Type: IET

Material: Polycarbonate

Color: Grey

Flammability Rating: UL® 94V-0

Complies With: EN 45545-2

Package Quantity: 10

# ADDITIONAL PRODUCT DETAILS

Please order Coding pegs and Microswitch separately.

# **DIAGRAMS**



#### WARNING

nVent products shall be installed and used only as indicated in nVent's product instruction sheets and training materials. Instruction sheets are available at www.nvent.com and from your nVent customer service representative. Improper installation, misuse, misapplication or other failure to completely follow nVent's instructions and warnings may cause product malfunction, property damage, serious bodily injury and death and/or void your warranty.

#### **North America**

All locations +1.763.422.2661 Chat with us: schroff.nvent.com

**Europe** Straubenhardt, Germany +49.7082.794.0 Betschdorf, France +33.3.88.90.64.90 Warsaw, Poland +48.22.209.98.35 Assago, Italy +39.02.932.7141 Chat with us: schroff.nvent.com

#### Asia

Shanghai, China +86.21.2412.6943 Qingdao, China +86.5