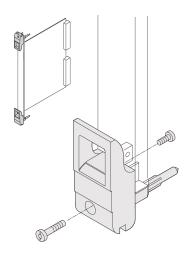

# 20817-714

The inserter/extractor handle, type IET in accordance with IEEE 1101.10. 0,1" offset. Two of these handles can overcome a single lever force of 700 N (per pair).

#### **FEATURES**

Suitable for insertion and extraction forces up to 700 N (per pair)

In accordance with IEEE 1101.10 and IEC 60297-3-102

A microswitch can be mounted

0.1" offset is used for PSUs with SMD Plus

# **PRODUCT ATTRIBUTES**

Product Type: Handle

Type: Inserter/Extractor, 0.1" Offset

Works With: Front Panels

Handle Type: IET

Material: Polycarbonate

Color: Grey

Flammability Rating: UL® 94V-0

# ADDITIONAL PRODUCT DETAILS

Please order Coding pegs and Microswitch separately.