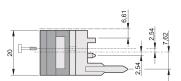

# 20817-714

The inserter/extractor handle, type IET in accordance with IEEE 1101.10. 0,1" offset. Two of these handles can overcome a single lever force of 700 N (per pair).

#### **FEATURES**

Suitable for insertion and extraction forces up to 700 N (per pair)

In accordance with IEEE 1101.10 and IEC 60297-3-102

A microswitch can be mounted

0.1" offset is used for PSUs with SMD Plus

# **PRODUCT ATTRIBUTES**

Product Type: Handle

Type: Inserter/Extractor, 0.1" Offset

Works With: Front Panels

Handle Type: IET

Material: Polycarbonate

Color: Grey

Flammability Rating: UL® 94V-0