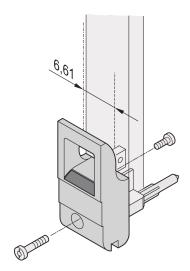

# 20817-714

The inserter/extractor handle, type IET in accordance with IEEE 1101.10. 0,1" offset. Two of these handles can overcome a single lever force of 700 N (per pair).

#### **FEATURES**

Suitable for insertion and extraction forces up to 700 N (per pair)

In accordance with IEEE 1101.10 and IEC 60297-3-102

A microswitch can be mounted

0.1" offset is used for PSUs with SMD Plus

# **PRODUCT ATTRIBUTES**

Product Type: Handle

Type: Inserter/Extractor, 0.1" Offset

Works With: Front Panels

Handle Type: IET

Material: Polycarbonate

Color: Grey

Flammability Rating: UL® 94V-0