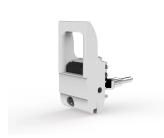

# 20817-714

The inserter/extractor handle, type IET in accordance with IEEE 1101.10. 0,1" offset. Two of these handles can overcome a single lever force of 700 N (per pair).

#### **FEATURES**

Suitable for insertion and extraction forces up to 700 N (per pair)

In accordance with IEEE 1101.10 and IEC 60297-3-102

A microswitch can be mounted

0.1" offset is used for PSUs with SMD Plus

# **PRODUCT ATTRIBUTES**

Product Type: Handle

Type: Inserter/Extractor, 0.1" Offset

Works With: Front Panels

Handle Type: IET

Material: Polycarbonate

Color: Grey

Flammability Rating: UL® 94V-0