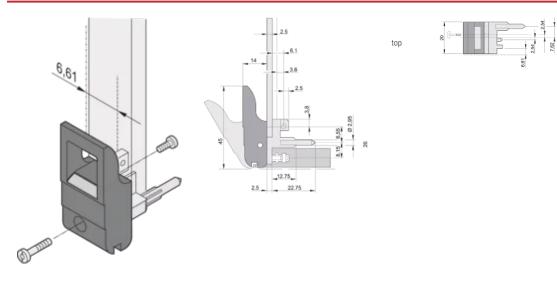

# 20817-706

The inserter/extractor handle, type IET in accordance with IEEE 1101.10. 0,1" offset. Two of these handles can overcome a single lever force of 700 N (per pair).

### **FEATURES**

Suitable for insertion and extraction forces up to 700 N (per pair)

In accordance with IEEE 1101.10 and IEC 60297-3-102

A microswitch can be mounted

0.1" offset is used for PSUs with SMD Plus

#### **PRODUCT ATTRIBUTES**

Product Type: Handle

Type: Inserter/Extractor, 0.1" Offset

Works With: Front Panels

Handle Type: IET

Width (W): 19.8mm

Material: Polycarbonate; Zinc Alloy

Color: Jet Black

Flammability Rating: UL® 94V-0

Complies With: EN 45545-2

Package Quantity: 10

Color Code: RAL 9005

Depth (D): 39.15mm

Height (H): 44.65mm

# ADDITIONAL PRODUCT DETAILS

Please order Coding pegs and Microswitch separately.

#### DIAGRAMS