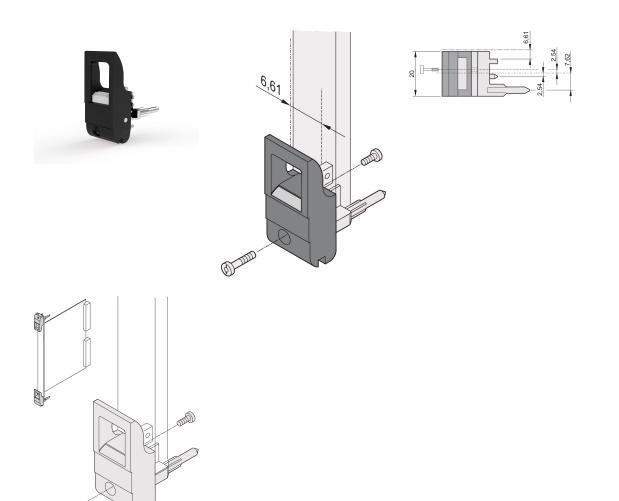

# 20817-706

The inserter/extractor handle, type IET in accordance with IEEE 1101.10. 0,1" offset. Two of these handles can overcome a single lever force of 700 N (per pair).

### **FEATURES**

Suitable for insertion and extraction forces up to 700 N (per pair)

In accordance with IEEE 1101.10 and IEC 60297-3-102

A microswitch can be mounted

0.1" offset is used for PSUs with SMD Plus

#### **PRODUCT ATTRIBUTES**

Product Type: Handle

Type: Inserter/Extractor, 0.1" Offset

Works With: Front Panels

Handle Type: IET

Width (W): 19.8mm

Material: Polycarbonate; Zinc Alloy

Color: Jet Black

Flammability Rating: UL® 94V-0

Complies With: EN 45545-2

Package Quantity: 10

Color Code: RAL 9005

Depth (D): 39.15mm

Height (H): 44.65mm

# ADDITIONAL PRODUCT DETAILS

Please order Coding pegs and Microswitch separately.

#### DIAGRAMS