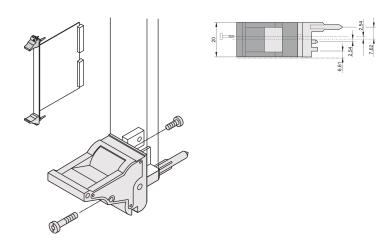

# 20817-692

The inserter/extractor handle, type IEL in accordance with IEEE 1101.10. 0,1" offset Two of these handles can overcome a single lever force of 700 N (per pair).

### **FEATURES**

Suitable for insertion and extraction forces up to 700 N (per pair)

In accordance with IEEE 1101.10 and IEC 60297-3-102

A microswitch can be mounted

0.1" offset is used for PSUs with SMD Plus

## **PRODUCT ATTRIBUTES**

Product Type: Handle

Type: Inserter/Extractor, 0.1" Offset

Works With: Front Panels

Handle Type: IEL

Material: Polycarbonate

Color: Grey

Flammability Rating: UL® 94V-0

## **ADDITIONAL PRODUCT DETAILS**

Please order Coding pegs and Microswitch separately.