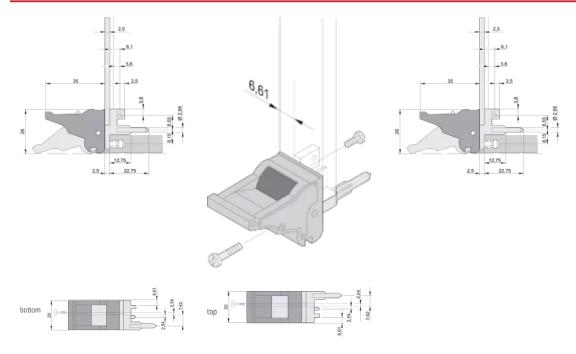

# 20817-692

The inserter/extractor handle, type IEL in accordance with IEEE 1101.10. 0,1" offset Two of these handles can overcome a single lever force of 700 N (per pair).

### **FEATURES**

Suitable for insertion and extraction forces up to 700 N (per pair)

In accordance with IEEE 1101.10 and IEC 60297-3-102

A microswitch can be mounted

0.1" offset is used for PSUs with SMD Plus

## **PRODUCT ATTRIBUTES**

Product Type: Handle

Type: Inserter/Extractor, 0.1" Offset

Works With: Front Panels

Handle Type: IEL

Material: Polycarbonate

Color: Grey

Flammability Rating: UL® 94V-0

## **ADDITIONAL PRODUCT DETAILS**

Please order Coding pegs and Microswitch separately.